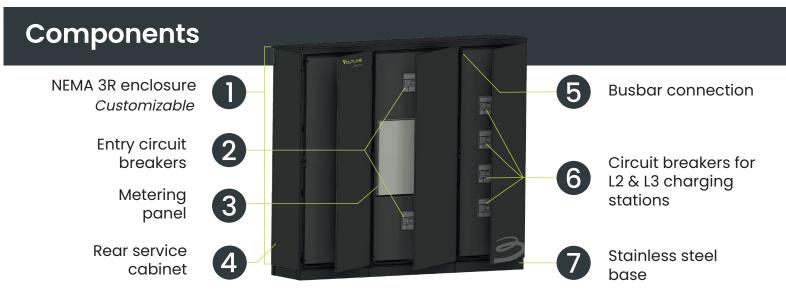

## **Spec Sheet** VOLTLINE SERIES 1000 **Electrical** 600 / 347 Vac Voltage 400 to 1600 Amp Current Frequency rating 60 Hz 3-Phase / L1 / L2 / L3 / Neutral / GNG AC input connection Internal connection Busbar 480 Vac / 208 Vac / 120 Vac Voltage circuit **SCCR** 50 kA Customizable Breakers for EV chargers **GFCI** outlets **Physical** 86,6" x 94,5" x 31,5" Dimensions (HxLxP) 2200mm x 2400mm x 800mm 1500 lbs / 680 kg Weight -49°F to 113°F / -45°C to 45°C Operating temperatures Cooling Heating & heat dissipation **Environment, Compliance & Safety** NEMA 3R indoor/outdoor electrical cabinet **Enclosure** Painted steel cabinet / Painted stainless base Material Designed for NFPA70 / NEC2020 Electrical code SPE 1000 / CSA in progress Certifications