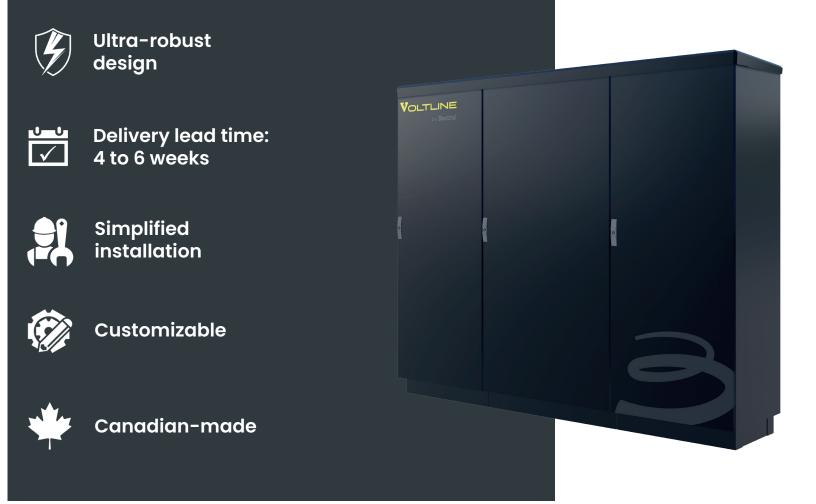

## Switchboards that drive the future of electric mobility

The Voltine Series 1000™ by Bectrol, a Canadian-manufactured electrical power solution, is specially designed for large-scale EV charging projects. Its innovative design allows for quick installation, ensuring seamless deployment and adherence to your schedules. Meanwhile, its remote monitoring and control system, currently in development, ensures an extended lifespan for your charging infrastructure.